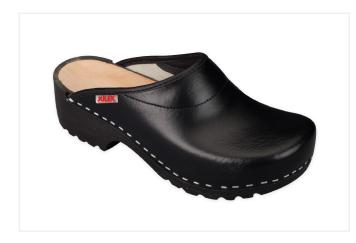

# Women's and Men's Linco 150-10

| Code         | 150-10                                                 |  |  |
|--------------|--------------------------------------------------------|--|--|
| Туре         | Wood clogs                                             |  |  |
| Category     | Safety shoes, Clogs, Footwear for gastronomy           |  |  |
| Sizes        | 35, 36, 37, 38, 39, 40, 41, 42, 43, 44, 45, 46, 47, 48 |  |  |
| Colors       | black                                                  |  |  |
| Sole         | PU                                                     |  |  |
| Outsole      | leather                                                |  |  |
| Insole       | wood                                                   |  |  |
| Certificates | CE<br>HACCP<br>EN-20347                                |  |  |

sole

-10

Breathable materials

option

Heel strap as an Synthetic sole Anatomic insole Leather black