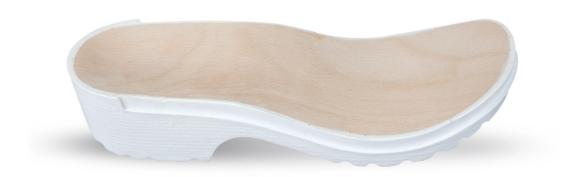

# Women's and Men's Linco 150-10

| Code         | 150-10                                                 |  |  |
|--------------|--------------------------------------------------------|--|--|
| Туре         | Wood clogs                                             |  |  |
| Category     | Safety shoes, Clogs, Footwear for gastronomy           |  |  |
| Sizes        | 35, 36, 37, 38, 39, 40, 41, 42, 43, 44, 45, 46, 47, 48 |  |  |
| Colors       | black                                                  |  |  |
| Sole         | PU                                                     |  |  |
| Outsole      | leather                                                |  |  |
| Insole       | wood                                                   |  |  |
| Certificates | CE<br>HACCP<br>EN-20347                                |  |  |

sole

-10

Breathable materials

option

Heel strap as an Synthetic sole Anatomic insole Leather black

#### Size chart

| 35 - 22,5 cm | 36 - 23,5 cm | 37 - 24,5 cm | 38 - 25,0 cm |
|--------------|--------------|--------------|--------------|
| 39 - 25,5 cm | 40 - 26,0 cm | 41 - 26,5 cm | 42 - 27,0 cm |
| 43 - 27,5 cm | 44 - 28,0 cm | 45 - 29,5 cm | 46 - 30,0 cm |
| 47 - 31,0 cm | 48 - 31,5 cm |              |              |